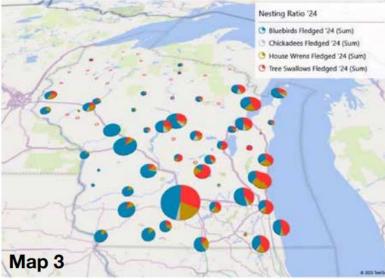

The final map is a pie chart that indicates the relative numbers of bluebirds compared to the other cavity nesters that share the bluebird boxes. The total number of all cavity nesters fledged for 2024 was 31,744, which is about 2% above of the total number of cavity nesters we had in 2023. Due to some BRAW initiatives with landholders in southewestern Wisconsin, we saw some significant EAB improvement from that area, as well as some from our northeastern Wisconsin counties. Tree swallow and chickadee numbers were down slightly, around 97% of the '23 numbers. The wren numbers were 72% of the '23 numbers. However, many monitors don't record wren numbers, so that could skew those results.