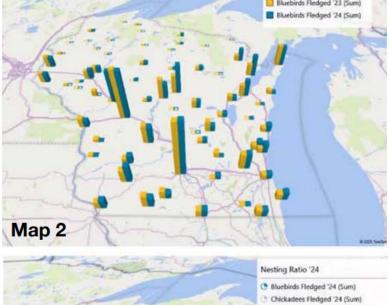

The next map shows a comparison of the 2024 fledged EAB numbers compared to the 2023 values. In many areas we saw the same numbers or decent increases in bluebird fledges. As expected, some monitors reported very good success, but others reported that the birds had another tough year. The cool, wet spring contributed to some of the problems observed. So overall, we saw some improvement, but like last year, it was spotty in terms of location. As expected, the recovery is still underway. In 2024, we had about 3% more boxes in play which might lead one to assume a three percent improvement. However, the placement of those houses and increased numbers of birds led to nearly a 22% increase in the number of "houses used by bluebirds" from the prior year.