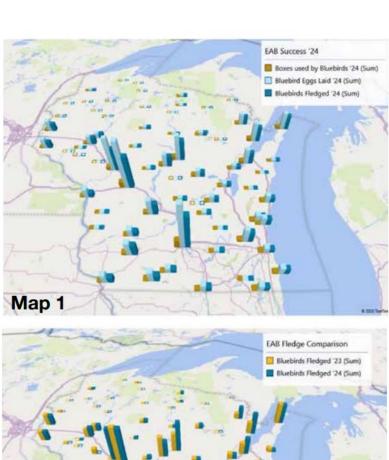

The first map shows our 2024 Bluebird numbers by county. The numbers of boxes used by bluebirds, eggs laid, and bluebirds ultimately fledged are indicated by the height of the bars in the graph, with colors corresponding to the category in the legend.